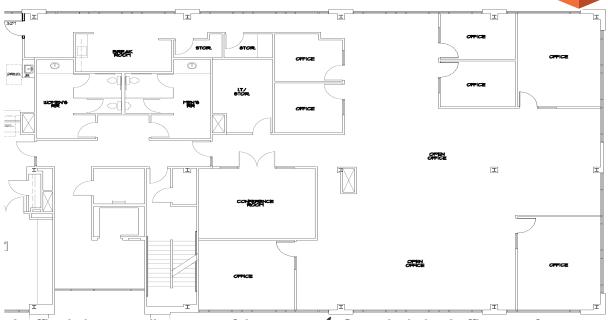

## THE SPACE [3]

- ✔ Class A office in long standing successful Plaza.
- ✓ Space at main entry of the building allowing for window signage and existing slot on monument sign
- ✓ Fully built-out ready to move in with all plumbing, fixtures, and Furniture included
- ✓ Space includes 6 offices, conference room, break room, and 2 fully furnished open offices
- ✔ Location on a busy street corner offering fantastic exposure
- ✓ Safe location in the heart of Lake Oswego

LOCATION 17050 Pilkington Rd. #301 USES

**Professional Office** 

SF 4,896 Sq. Ft. AVAILABLE 08/31/2023

PRICING
Call For More Info
SHOWINGS
By Appointment