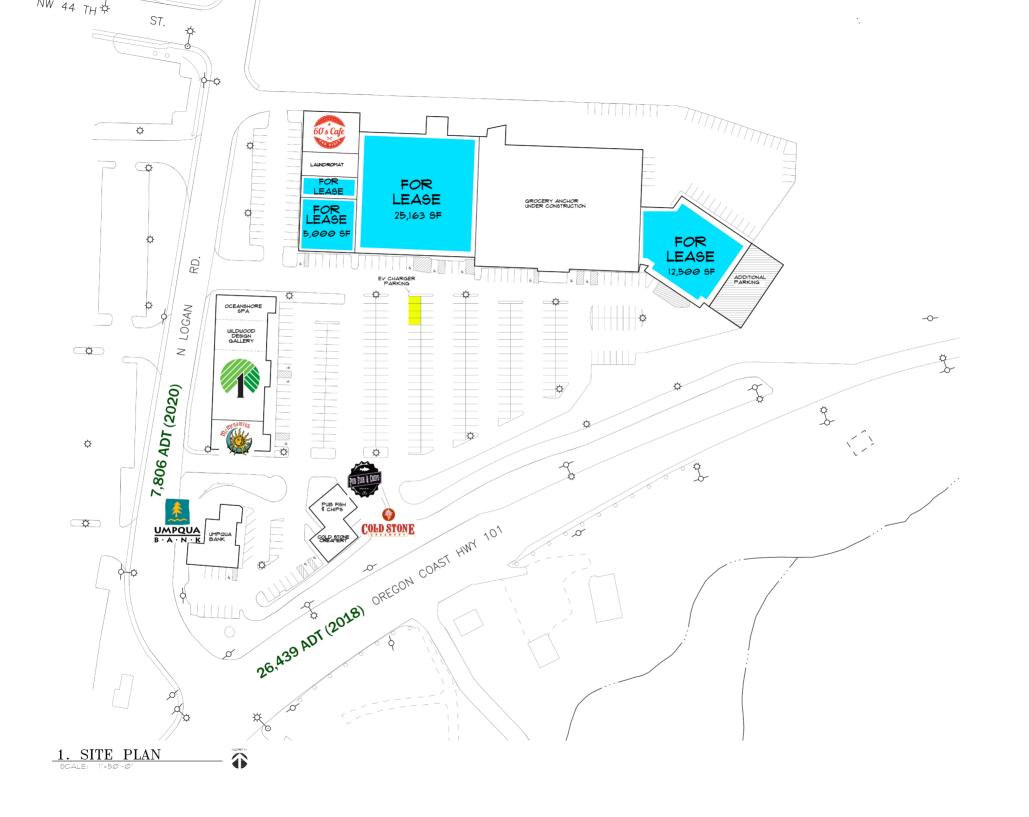

## THE SPACE

- Great coastal location
- Available spaces: 1,200 , 5,000 (Divisible), 12,500, 25,163 Sq. Ft.
- ✓ 32,000 visitors during weekends and summer months
- ✔ High on site parking ratio
- ✔ Nearby retailers include: Safeway, Walgreen, Chinook Winds Casino, McMenamins

- ✔ Walking distance to Chinook Winds Casino
- Central location in Lincoln City and the first property seen when entering the city
- Excellent highway exposure for storefront signage
- Available now!

LOCATION 4157 NW 101 Hwy.

USES Retail Space SF 1,200- 25,163 Sq. Ft AVAILABLE Now! PRICING Call For More Info SHOWINGS By Appointment

Austin Emami | 503.557.3350 WWW.BARRINGTONPDX.COM