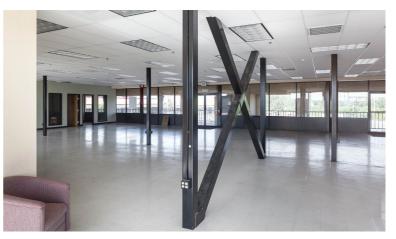

## THE SPACE

- Great coastal location
- Available spaces: 1,200 , 5,000 (Divisible), 12,500, 25,163 Sq. Ft.
- ✓ 32,000 visitors during weekends and summer months
- ✔ High on site parking ratio
- ✔ Nearby retailers include: Safeway, Walgreen, Chinook Winds Casino, McMenamins

- ✔ Walking distance to Chinook Winds Casino
- Central location in Lincoln City and the first property seen when entering the city
- Excellent highway exposure for storefront signage
- Available now!

LOCATION 4157 NW 101 Hwy.