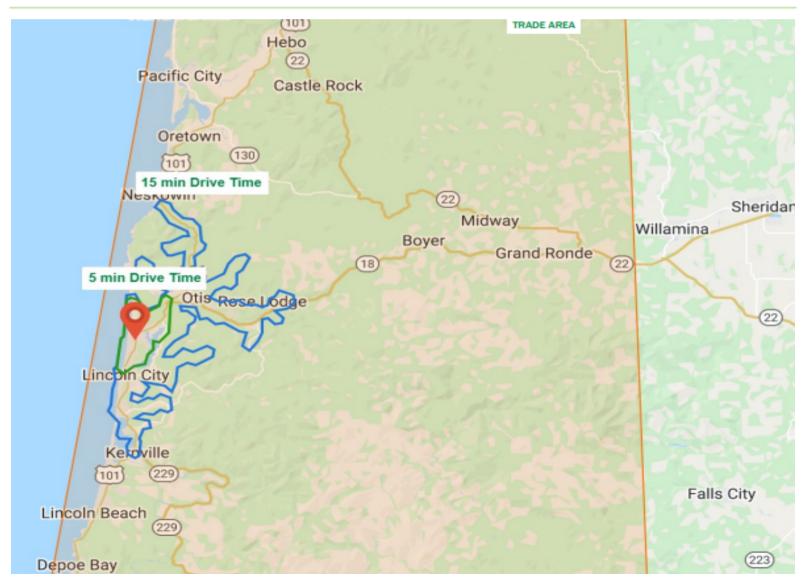

### DEMOGRAPHICS

| Source: Regis – SitesUSA (2022) | 5 MIN<br>DRIVETIME | 15 MIN<br>DRIVETIME | TRADE<br>AREA |
|---------------------------------|--------------------|---------------------|---------------|
| Estimated Population 2021       | 5,792              | 13,211              | 25,147        |
| Projected Population 2026       | 6,243              | 14,224              | 27,070        |
| Average HH Income               | \$58,300           | \$55,402            | \$59,206      |
| Median Home Value               | \$291,555          | \$246,382           | \$267,284     |
| Daytime Demographics 16+        | 5,948              | 11,615              | 19,998        |