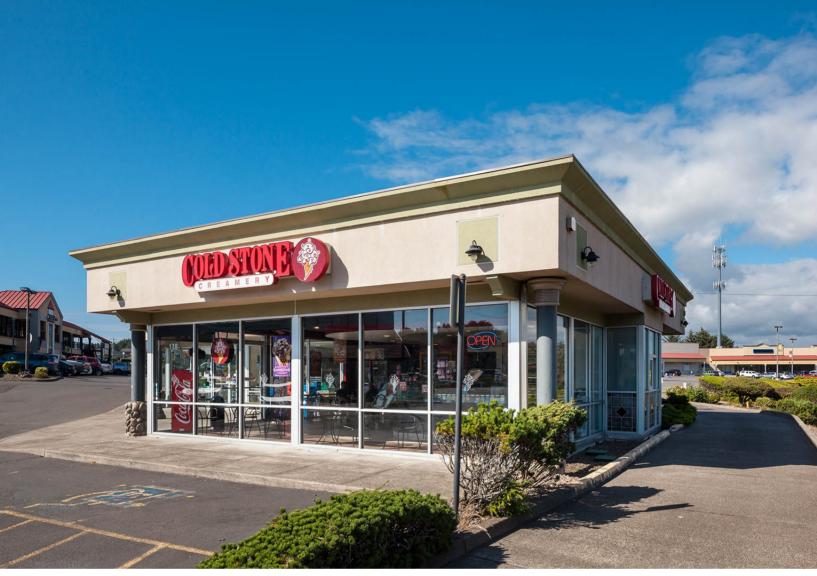

## THE SPACE

- Great coastal location
- Available spaces: 1,200 , 5,000 (Divisible), 12,500, 25,163 Sq. Ft.
- ✓ 32,000 visitors during weekends and summer months
- ✔ High on site parking ratio
- ✔ Nearby retailers include: Safeway, Walgreen, Chinook Winds Casino, McMenamins

- ✔ Walking distance to Chinook Winds Casino
- Central location in Lincoln City and the first property seen when entering the city
- Excellent highway exposure for storefront signage
- Available now!

LOCATION 4157 NW 101 Hwy.