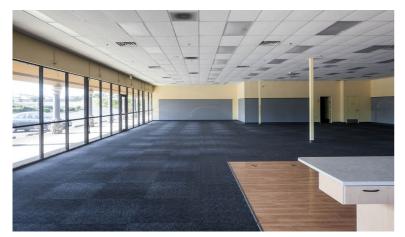

## THE SPACE

- Great coastal location
- Available spaces: 1,200 , 5,000 (Divisible), 12,500, 25,163 Sq. Ft.
- ✓ 32,000 visitors during weekends and summer months
- ✔ High on site parking ratio
- ✔ Nearby retailers include: Safeway, Walgreen, Chinook Winds Casino, McMenamins

- ✔ Walking distance to Chinook Winds Casino
- Central location in Lincoln City and the first property seen when entering the city
- Excellent highway exposure for storefront signage
- Available now!

LOCATION 4157 NW 101 Hwy.