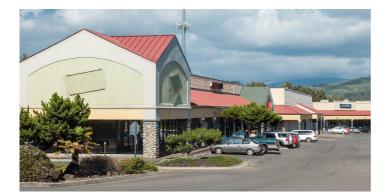

## THE SPACE

- Great coastal location
- Available spaces: 1,200 , 5,000 (Divisible), 12,500, 25,163 Sq. Ft.
- ✓ 32,000 visitors during weekends and summer months
- ✔ High on site parking ratio
- ✔ Nearby retailers include: Safeway, Walgreen, Chinook Winds Casino, McMenamins

- ✔ Walking distance to Chinook Winds Casino
- Central location in Lincoln City and the first property seen when entering the city
- Excellent highway exposure for storefront signage
- Available now!

LOCATION 4157 NW 101 Hwy.