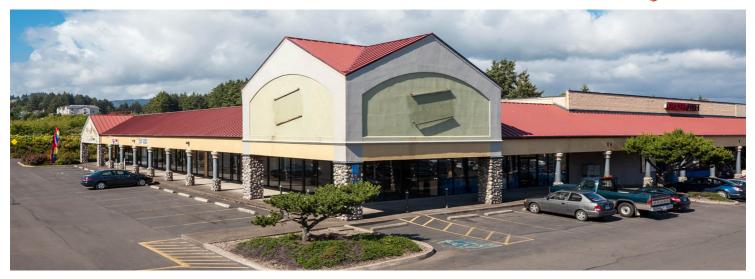

## 4157 NW 101 HWY. | LINCOLN CITY | OR 97367

## THE SPACE

- Great coastal location
- Available spaces: 1,200 , 5,000 (Divisible), 12,500, 25,163 Sq. Ft.
- ✓ 32,000 visitors during weekends and summer months
- ✔ High on site parking ratio
- ✔ Nearby retailers include: Safeway, Walgreen, Chinook Winds Casino, McMenamins

- ✔ Walking distance to Chinook Winds Casino
- Central location in Lincoln City and the first property seen when entering the city
- Excellent highway exposure for storefront signage
- Available now!

LOCATION 4157 NW 101 Hwy.