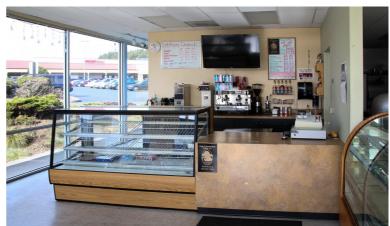

## THE SPACE

- Great coastal location
- Available spaces: 1,200 , 5,000 (Divisible), 12,500, 25,163 Sq. Ft.
- ✓ 32,000 visitors during weekends and summer months
- ✔ High on site parking ratio
- ✔ Nearby retailers include: Safeway, Walgreen, Chinook Winds Casino, McMenamins

- ✔ Walking distance to Chinook Winds Casino
- Central location in Lincoln City and the first property seen when entering the city
- Excellent highway exposure for storefront signage
- Available now!

LOCATION 4157 NW 101 Hwy.