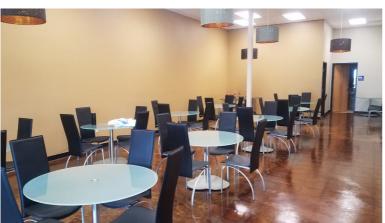

## THE SPACE

- Great coastal location
- Available spaces: 1,200 , 5,000 (Divisible), 12,500, 25,163 Sq. Ft.
- ✓ 32,000 visitors during weekends and summer months
- ✔ High on site parking ratio
- ✔ Nearby retailers include: Safeway, Walgreen, Chinook Winds Casino, McMenamins

- ✔ Walking distance to Chinook Winds Casino
- Central location in Lincoln City and the first property seen when entering the city
- Excellent highway exposure for storefront signage
- Available now!

LOCATION 4157 NW 101 Hwy.