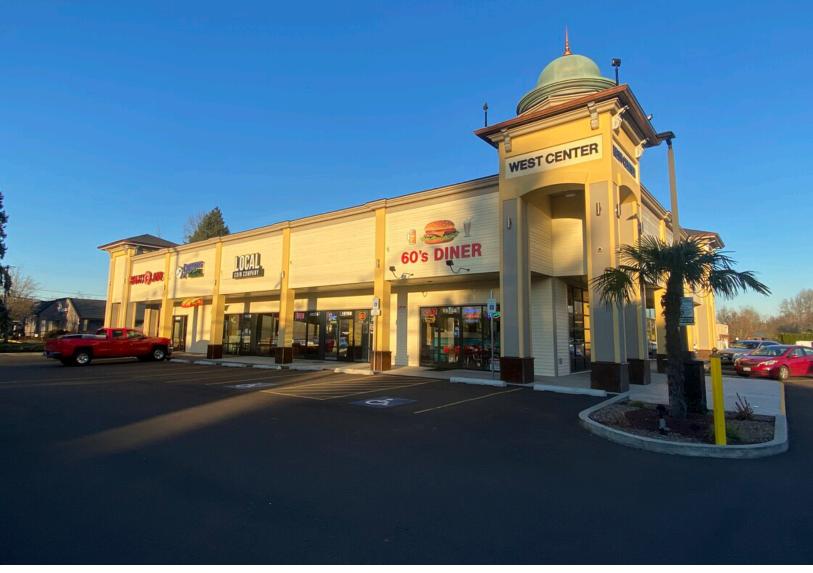

## **TUALATIN WEST CENTER**

19400 SW BOONES FERRY RD | TUALATIN | OR 97062

DAVID EMAMI | 503.557.3350 WWW.BARRINGTONPDX.COM

## THE SPACE 13

- ✓ Fully renovated exterior with flexible space planning on interior build outs
- Warm shell space delivery
- ✓ Monument and building signage available
- ✓ Near I-5 and I-205
- ✓ Signalized intersection w/ 3 entries and bus-line on site
- Cross street of SW Boones Ferry Rd & Warm Springs St

LOCATION 10400 SW Booms Fo

19400 SW Boones Ferry Rd. 750 - 4,000 Sq.Ft

USES AVAILABLE Now!

PRICING Call for info

SHOWINGS

Call for info