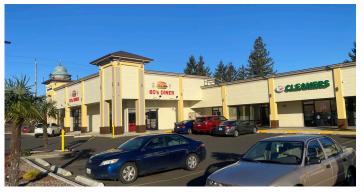

## **TUALATIN WEST CENTER**

19400 SW BOONES FERRY RD | TUALATIN | OR 97062

DAVID EMAMI | 503.557.3350 WWW.BARRINGTONPDX.COM

## THE SPACE 13

- ✓ Fully renovated exterior with flexible space planning on interior build outs
- Warm shell space delivery
- ✓ Monument and building signage available
- ✓ Near I-5 and I-205
- ✓ Signalized intersection w/ 3 entries and bus-line on site
- Cross street of SW Boones Ferry Rd & Warm Springs St

LOCATION 10400 SW Booms Fo

19400 SW Boones Ferry Rd. 750 - 4,000 Sq.Ft

USES AVAILABLE Now!

PRICING Call for info

SHOWINGS

Call for info