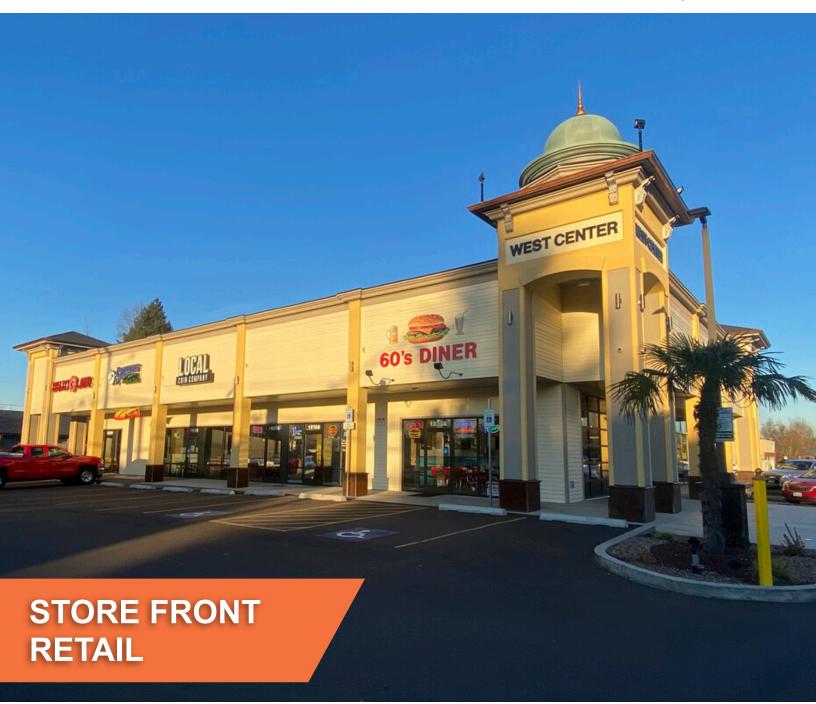

## **TUALATIN WEST CENTER**

19400 SW BOONES FERRY RD | TUALATIN | OR 97062

DAVID EMAMI | 503.557.3350 WWW.BARRINGTONPDX.COM

## THE SPACE 13

- ✓ Fully renovated exterior with flexible space planning on interior build outs
- Warm shell space delivery
- ✓ Monument and building signage available
- ✓ Near I-5 and I-205
- ✓ Signalized intersection w/ 3 entries and bus-line on site
- Cross street of SW Boones Ferry Rd & Warm Springs St

LOCATION 10400 SW Booms Fo

19400 SW Boones Ferry Rd. 750 - 4,000 Sq.Ft

USES AVAILABLE Now!

PRICING Call for info

SHOWINGS

Call for info