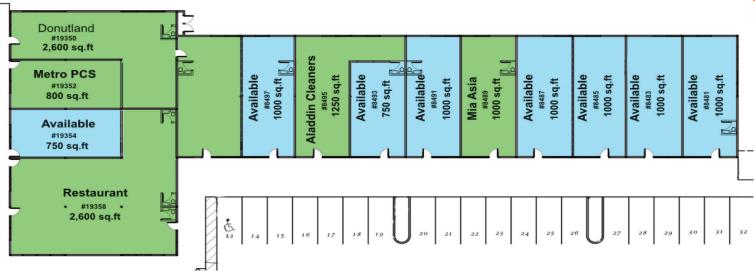

LOCATION 10400 SW Booms Fo

19400 SW Boones Ferry Rd. 750 - 4,000 Sq.Ft

USES AVAILABLE Now!

PRICING Call for info

SHOWINGS

Call for info