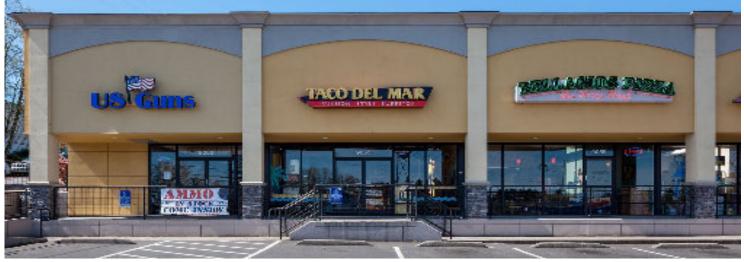

### **BARBUR PLAZA** 9045 SW BARBUR BLVD | PORTLAND | OR 97219

DAVID EMAMI | 503.557.3350 WWW.BARRINGTONPDX.COM

### THE SPACE

- Great location short drive to downtown
- ✔ Warm and creative atmosphere
- Creative open space design with skylight and exposed beams
- Private bathroom and storage room for employees and customers

- ✓ 24 hour access and tenant controlled HVAC
- ✔ 960 sq.ft.
- ✔ High parking ratio and bus line on site
- Heavy daytime traffic
- Available now!

LOCATION 9045 SW Barbur Blvd.

USES Retail Space SF Call For More Info AVAILABLE Now! PRICING Call For More Info SHOWINGS By Appointment