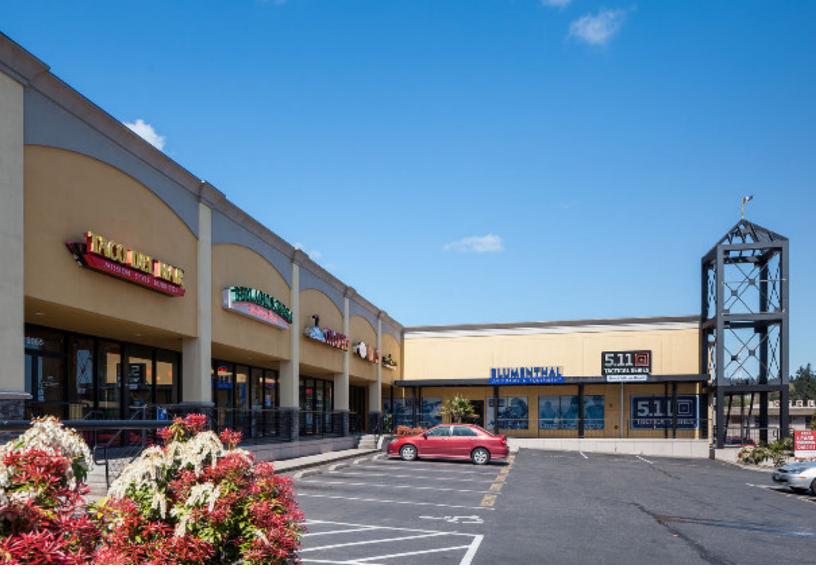

### **BARBUR PLAZA** 9045 SW BARBUR BLVD | PORTLAND | OR 97219

DAVID EMAMI | 503.557.3350 WWW.BARRINGTONPDX.COM

### THE SPACE

- Great location short drive to downtown
- ✔ Warm and creative atmosphere
- Creative open space design with skylight and exposed beams
- Private bathroom and storage room for employees and customers

- ✓ 24 hour access and tenant controlled HVAC
- ✔ 960 sq.ft.
- ✔ High parking ratio and bus line on site
- Heavy daytime traffic
- Available now!

LOCATION 9045 SW Barbur Blvd.

USES Retail Space SF Call For More Info AVAILABLE Now! PRICING Call For More Info SHOWINGS By Appointment