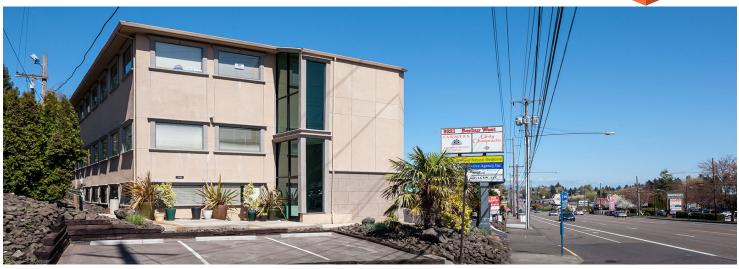

## **BARBUR WEST**

9221 SW BARBUR BLVD | PORTLAND | OR 97219

## THE SPACE

- Central location short drive to downtown Portland and Lake Oswego
- **Elevator served and ADA Accessible**
- Mix of private offices and open space
- **Contemporary professional offices**

- Spaces ranging from 290 1230 sq.ft.
- Monument sign slots available
- High parking ratio and bus line on site
- Heavy daytime traffic and exposure

**LOCATION** 9221 SW Barbur Blvd.

**USES** 

**Professional Office** 