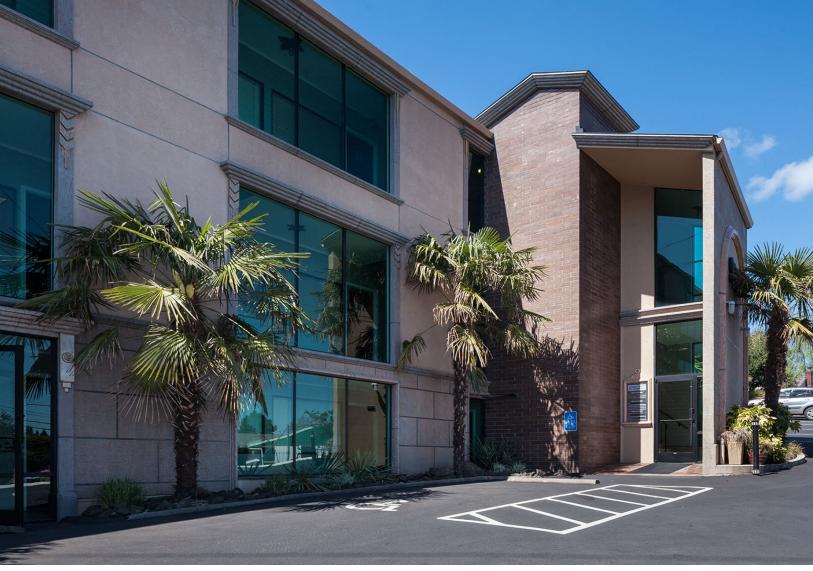

## **BARBUR WEST**

9221 SW BARBUR BLVD | PORTLAND | OR 97219

## THE SPACE

- Central location short drive to downtown Portland and Lake Oswego
- **Elevator served and ADA Accessible**
- Mix of private offices and open space
- **Contemporary professional offices**

- Spaces ranging from 290 1230 sq.ft.
- Monument sign slots available
- High parking ratio and bus line on site
- Heavy daytime traffic and exposure

**LOCATION** 9221 SW Barbur Blvd.

**USES** 

**Professional Office** 

SF 290 - 1,230 Sq. Ft

**AVAILABLE** 

Now!

**PRICING Call For More Info** 

**SHOWINGS** 

**By Appointment** 