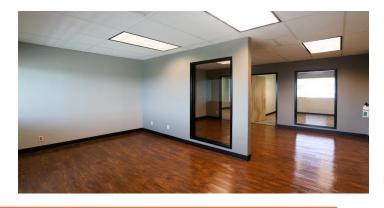

## THE SPACE

- Central location short drive to downtown Portland and Lake Oswego
- **Elevator served and ADA Accessible**
- Mix of private offices and open space
- **Contemporary professional offices**

- Spaces ranging from 290 1230 sq.ft.
- Monument sign slots available
- High parking ratio and bus line on site
- Heavy daytime traffic and exposure

**LOCATION** 9221 SW Barbur Blvd.

**USES** 

**Professional Office** 