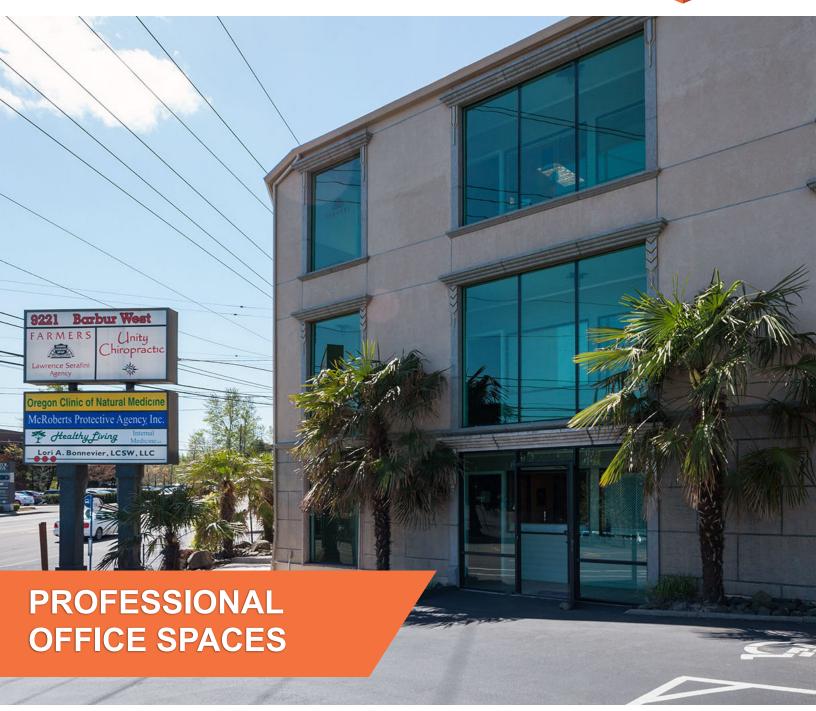

## **BARBUR WEST**

9221 SW BARBUR BLVD | PORTLAND | OR 97219

## THE SPACE

- Central location short drive to downtown Portland and Lake Oswego
- **Elevator served and ADA Accessible**
- Mix of private offices and open space
- **Contemporary professional offices**

- Spaces ranging from 290 1230 sq.ft.
- Monument sign slots available
- High parking ratio and bus line on site
- Heavy daytime traffic and exposure

**LOCATION** 9221 SW Barbur Blvd.

**USES** 

**Professional Office** 