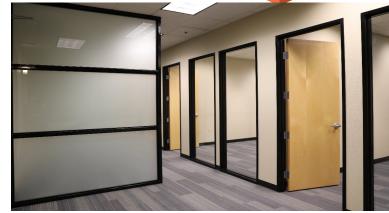

## THE SPACE

- ✓ Located in the Boones Ferry Crossing center in Lake Oswego
- ✓ Suited for a corporate headquarters office with 5,000 sq. ft. of Class A office space and fixtures
- ✓ Fully built-out ready to move in with no improvements necessary
- ✓ Space includes 9 private offices, a work area for cubicles/collaborative work as well as a full sized conference room
- **✓** Fully furnished
- ✓ Available Now!

LOCATION 17040 Pilkington Rd.

USES
Class A Offices

SF 446 - 5,000 Sq. Ft.

AVAILABLE Now!

PRICING
Call For More Info

SHOWINGS

By Appointment