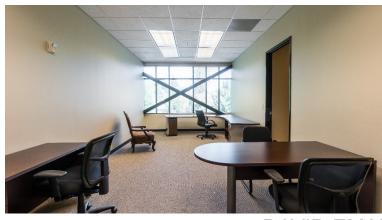

## THE SPACE

- ✓ Located in the Boones Ferry Crossing center in Lake Oswego
- ✓ Suited for a corporate headquarters office with 5,000 sq. ft. of Class A office space and fixtures
- ✓ Fully built-out ready to move in with no improvements necessary
- ✓ Space includes 9 private offices, a work area for cubicles/collaborative work as well as a full sized conference room
- **✓** Fully furnished
- ✓ Available Now!