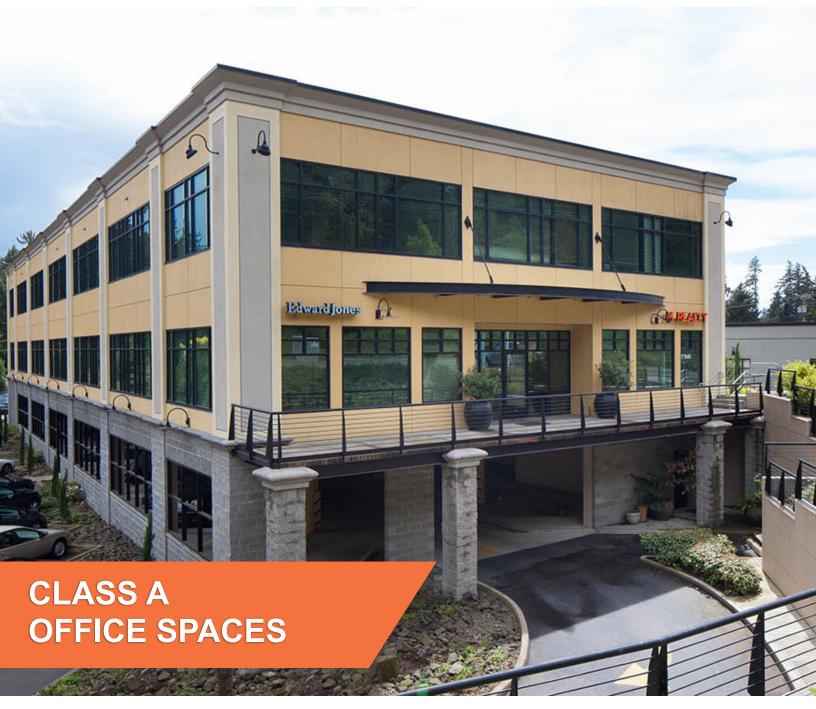

#### **BOONESFERRY CROSSING**

17040 PILKINGTON ROAD | LAKE OSWEGO | OR 97035

## THE SPACE

- ✓ Located in the Boones Ferry Crossing center in Lake Oswego
- ✓ Suited for a corporate headquarters office with 5,000 sq. ft. of Class A office space and fixtures
- ✓ Fully built-out ready to move in with no improvements necessary
- ✓ Space includes 9 private offices, a work area for cubicles/collaborative work as well as a full sized conference room
- **✓** Fully furnished
- ✓ Available Now!

LOCATION 17040 Pilkington Rd.

USES
Class A Offices

SF 446 - 5,000 Sq. Ft.

AVAILABLE Now!

PRICING
Call For More Info

SHOWINGS

By Appointment