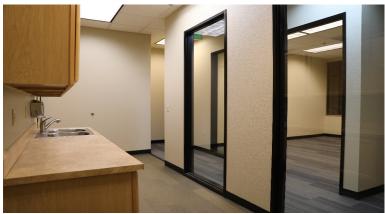

## THE SPACE

- ✓ Located in the Boones Ferry Crossing center in Lake Oswego
- ✓ Suited for a corporate headquarters office with 5,000 sq. ft. of Class A office space and fixtures
- ✓ Fully built-out ready to move in with no improvements necessary
- ✓ Space includes 9 private offices, a work area for cubicles/collaborative work as well as a full sized conference room
- **✓** Fully furnished
- ✓ Available Now!

LOCATION 17040 Pilkington Rd.

USES
Class A Offices

SF 446 - 5,000 Sq. Ft.

AVAILABLE Now!

PRICING
Call For More Info

SHOWINGS

By Appointment