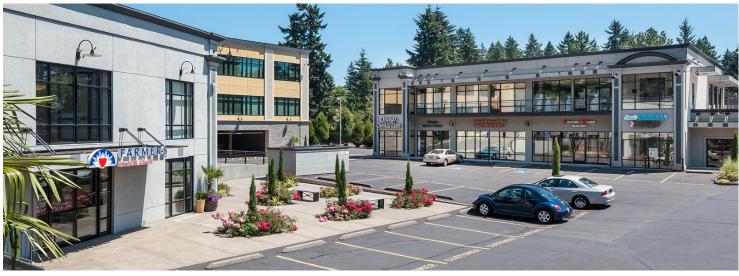

#### **BOONESFERRY CROSSING**

17040 PILKINGTON ROAD | LAKE OSWEGO | OR 97035

## THE SPACE

- ✓ Located in the Boones Ferry Crossing center in Lake Oswego
- ✓ Suited for a corporate headquarters office with 5,000 sq. ft. of Class A office space and fixtures
- ✓ Fully built-out ready to move in with no improvements necessary
- ✓ Space includes 9 private offices, a work area for cubicles/collaborative work as well as a full sized conference room
- **✓** Fully furnished
- ✓ Available Now!

LOCATION 17040 Pilkington Rd.

USES
Class A Offices

SF 446 - 5,000 Sq. Ft.

AVAILABLE Now!

PRICING
Call For More Info

SHOWINGS

By Appointment