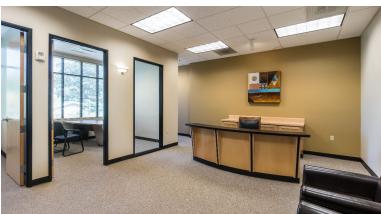

## THE SPACE

- ✓ Located in the Boones Ferry Crossing center in Lake Oswego
- ✓ Suited for a corporate headquarters office with 5,000 sq. ft. of Class A office space and fixtures
- ✓ Fully built-out ready to move in with no improvements necessary
- ✓ Space includes 9 private offices, a work area for cubicles/collaborative work as well as a full sized conference room
- **✓** Fully furnished
- ✓ Available Now!