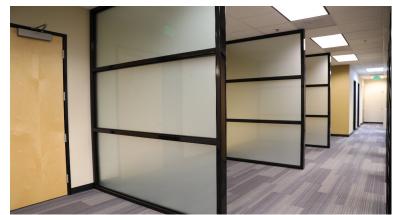

## THE SPACE

- ✓ Located in the Boones Ferry Crossing center in Lake Oswego
- ✓ Suited for a corporate headquarters office with 5,000 sq. ft. of Class A office space and fixtures
- ✓ Fully built-out ready to move in with no improvements necessary
- ✓ Space includes 9 private offices, a work area for cubicles/collaborative work as well as a full sized conference room
- **✓** Fully furnished
- ✓ Available Now!