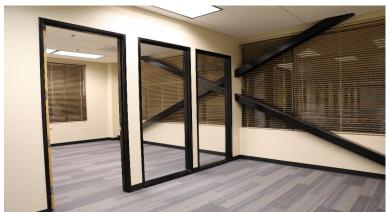

## THE SPACE

- ✓ Located in the Boones Ferry Crossing center in Lake Oswego
- ✓ Suited for a corporate headquarters office with 5,000 sq. ft. of Class A office space and fixtures
- ✓ Fully built-out ready to move in with no improvements necessary
- ✓ Space includes 9 private offices, a work area for cubicles/collaborative work as well as a full sized conference room
- **✓** Fully furnished
- ✓ Available Now!

LOCATION 17040 Pilkington Rd.

USES
Class A Offices

SF 446 - 5,000 Sq. Ft.

AVAILABLE Now!

PRICING
Call For More Info

SHOWINGS

By Appointment