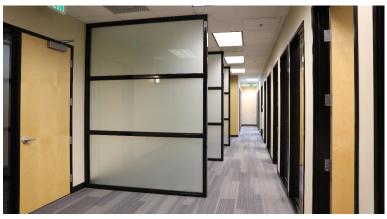

## THE SPACE

- ✓ Located in the Boones Ferry Crossing center in Lake Oswego
- ✓ Suited for a corporate headquarters office with 5,000 sq. ft. of Class A office space and fixtures
- ✓ Fully built-out ready to move in with no improvements necessary
- ✓ Space includes 9 private offices, a work area for cubicles/collaborative work as well as a full sized conference room
- **✓** Fully furnished
- ✓ Available Now!

LOCATION 17040 Pilkington Rd.

USES
Class A Offices

SF 446 - 5,000 Sq. Ft.

AVAILABLE Now!

PRICING
Call For More Info

SHOWINGS

By Appointment