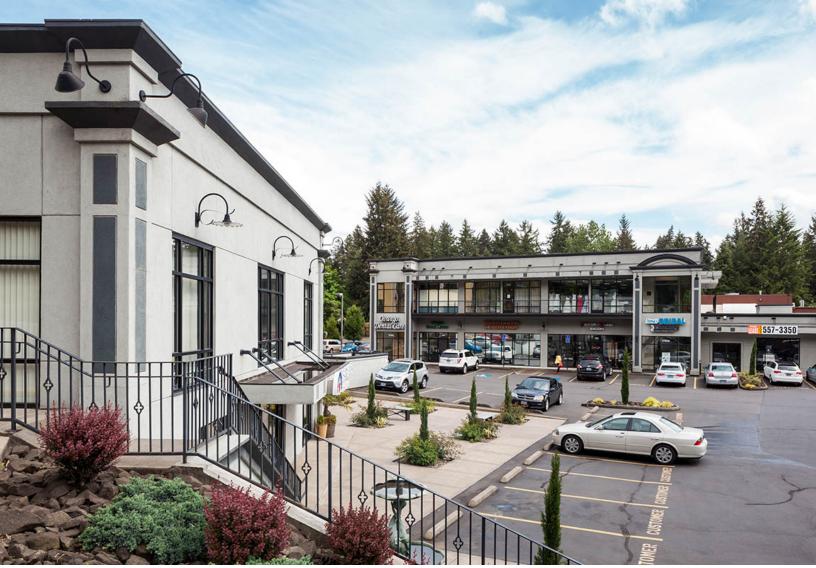

### **BOONES FERRY CROSSING** 17050 PILKINGTON ROAD #110 | LAKE OSWEGO | OR 97035

## THE SPACE

- Located in the Boones Ferry Crossing center in Lake Oswego
- ✔ 1,874 Sq.Ft Hair/Beauty Salon
- ✓ Fully improved with a hardwood ceiling, creative build-out and class A finishes
- ✓ 4 shampoo bowls for hair stylists