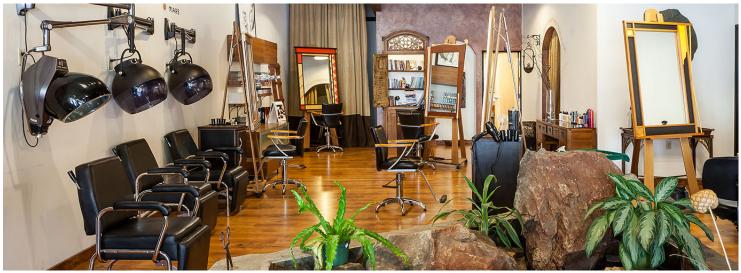

## THE SPACE

- Located in the Boones Ferry Crossing center in Lake Oswego
- ✔ 1,874 Sq.Ft Hair/Beauty Salon
- ✓ Fully improved with a hardwood ceiling, creative build-out and class A finishes
- ✓ 4 shampoo bowls for hair stylists

- ✓ 2 private rooms for aesthetic or other treatment
- Built in seperation for rented out stations
- Equipment from previous tenant included as part of lease

LOCATION 17050 Pilkington Rd. #110 USES Class A Hair/Beauty Salon SF 1,874 Sq.Ft AVAILABLE Now!