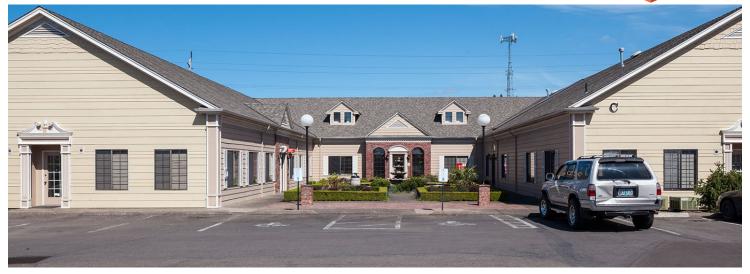

## **COLONIAL PLAZA** 1049 SW BASELINE STREET | HILLSBORO | OR 97123

## THE SPACE

- ✔ Great location in Hillsboro
- Colonial style buildings
- ✔ Four building office campus
- ✔ Warm and creative atmosphere
- ✓ Large and small office spaces to suit your needs

- ✔ Conveniently located near City of Hillsboro offices
- English garden with fountain in courtyard
- ✓ 5 : 1,000 parking ratio
- Bus line on site
- Monument signage available for office tenants