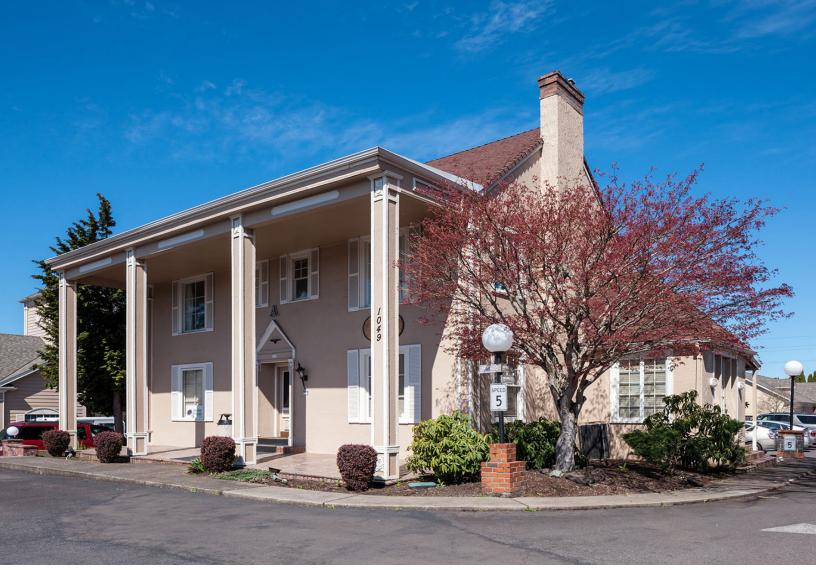

## **COLONIAL PLAZA** 1049 SW BASELINE STREET | HILLSBORO | OR 97123

## THE SPACE

- ✔ Great location in Hillsboro
- Colonial style buildings
- ✔ Four building office campus
- ✔ Warm and creative atmosphere
- ✓ Large and small office spaces to suit your needs

- ✔ Conveniently located near City of Hillsboro offices
- English garden with fountain in courtyard
- ✓ 5 : 1,000 parking ratio
- Bus line on site
- Monument signage available for office tenants