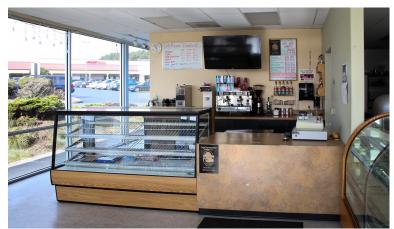

## THE SPACE

- ✔ Great coastal location
- ✓ Small retail spaces available from 1,000 3,000 Sq. Ft ✓
- ✔ High daytime traffic on adjacent highway and roads
- ✔ High on site parking ratio
- Anchor tenant opportunity

USES Retail Space SF 1,000 - 3,000 Sq. Ft

AVAILABLE Now! PRICING Call For More Info SHOWINGS By Appointment