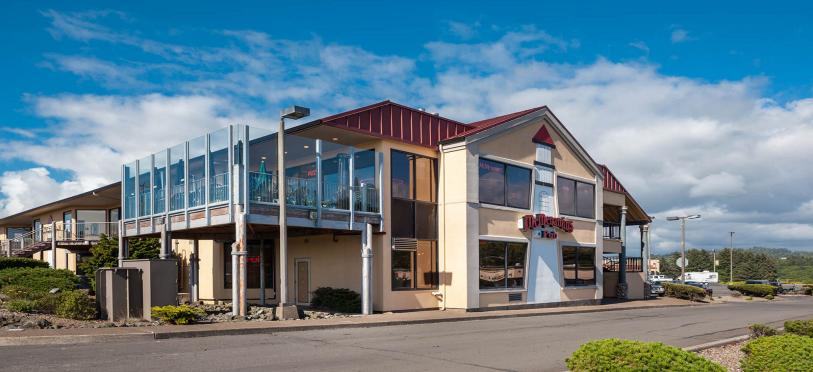

### LIGHTHOUSE SQUARE

4157 NW 101 HWY. | LINCOLN CITY | OR 97367

## THE SPACE

- ✔ Great coastal location
- ✓ Small retail spaces available from 1,000 3,000 Sq. Ft ✓
- ✔ High daytime traffic on adjacent highway and roads
- ✔ High on site parking ratio
- Anchor tenant opportunity

- ✔ Walking distance to Chinook Winds Casino
- Central location in Lincoln City and the first property seen when entering the city
- Multiple monument signs with great visibility
- Available now!

LOCATION 4157 NW 101 Hwy.

USES Retail Space SF 1,000 - 3,000 Sq. Ft

AVAILABLE Now! PRICING Call For More Info SHOWINGS By Appointment