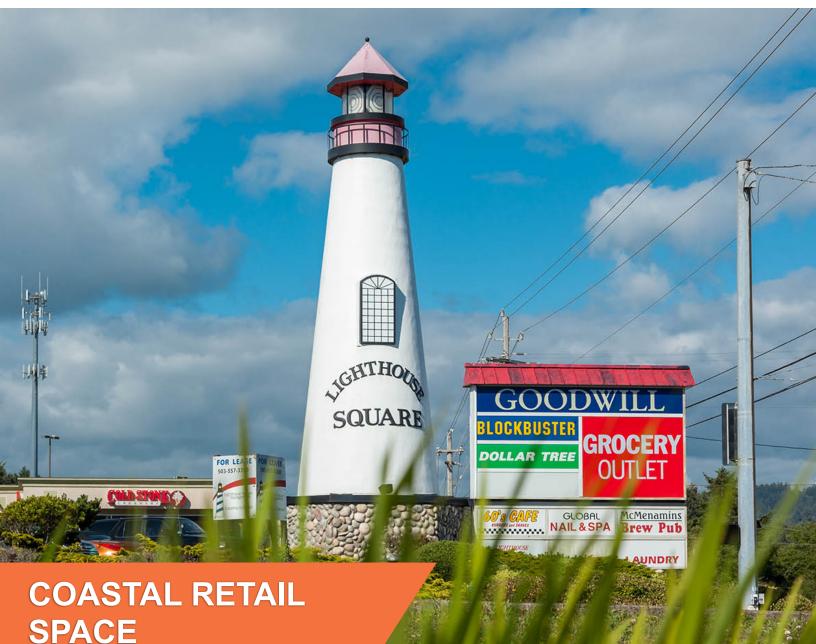

### LIGHTHOUSE SQUARE

4157 NW 101 HWY. | LINCOLN CITY | OR 97367

## THE SPACE

- ✔ Great coastal location
- ✓ Small retail spaces available from 1,000 3,000 Sq. Ft ✓
- ✔ High daytime traffic on adjacent highway and roads
- ✔ High on site parking ratio
- Anchor tenant opportunity

- ✔ Walking distance to Chinook Winds Casino
- Central location in Lincoln City and the first property seen when entering the city
- Multiple monument signs with great visibility
- Available now!

LOCATION 4157 NW 101 Hwy.

USES Retail Space SF 1,000 - 3,000 Sq. Ft

AVAILABLE Now! PRICING Call For More Info SHOWINGS By Appointment