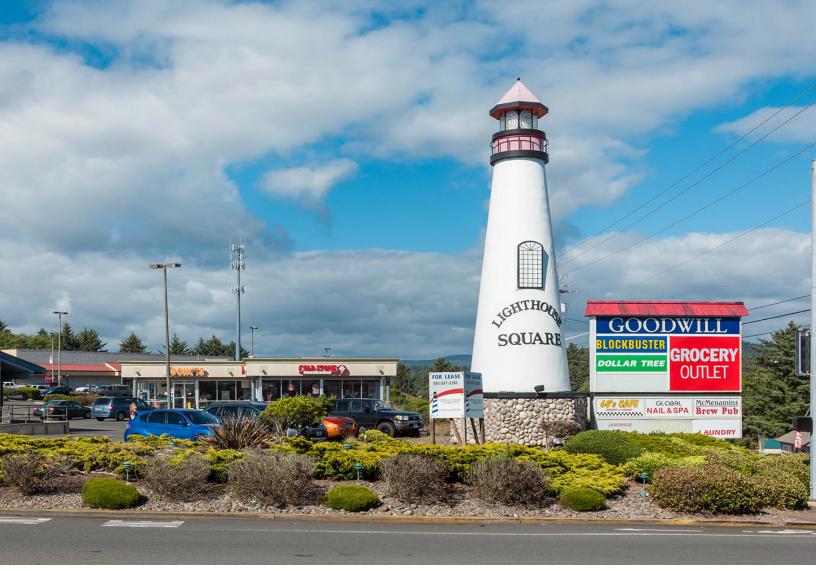

### LIGHTHOUSE SQUARE

4157 NW 101 HWY. | LINCOLN CITY | OR 97367

- ✔ Walking distance to Chinook Winds Casino
- Central location in Lincoln City and the first property seen when entering the city
- Multiple monument signs with great visibility
- Available now!

LOCATION 4157 NW 101 Hwy.