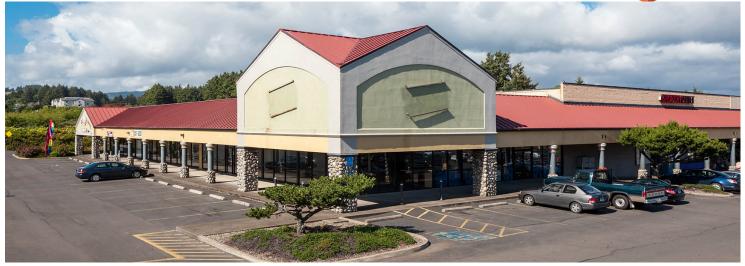

## EASE



### LIGHTHOUSE SQUARE

4157 NW 101 HWY. | LINCOLN CITY | OR 97367

## THE SPACE



- ✔ Great coastal location
- ✓ Small retail spaces available from 1,000 3,000 Sq. Ft ✓
- ✔ High daytime traffic on adjacent highway and roads
- ✔ High on site parking ratio
- Anchor tenant opportunity

- ✔ Walking distance to Chinook Winds Casino
- Central location in Lincoln City and the first property seen when entering the city
- Multiple monument signs with great visibility
- Available now!





LOCATION 4157 NW 101 Hwy.

USES Retail Space SF 1,000 - 3,000 Sq. Ft

AVAILABLE Now! PRICING Call For More Info SHOWINGS By Appointment

# **GALLERY**











DAVID EMAMI | 503.557.3350 WWW.BARRINGTONPDX.COM



#### **CONTACT INFO**

David Emami +1 503 557 3350 david@barringtonpdx.com

Austin Emami +1 503 887 6477 Austin@barringtonpdx.com

Barrington Management, LLC. 18840 SW Boones Ferry