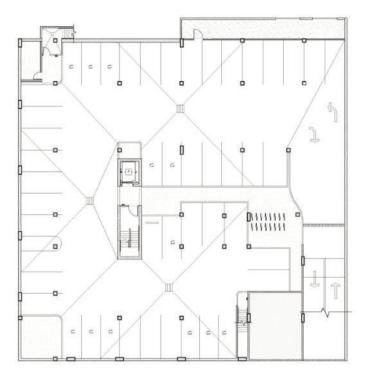

840 SW BOONES FERRY RD | TUALATIN | OR 97062

### THE SPACE



- ✓ Exterior building signage with great exposure
- Free city / CORE parking lots
- On site parking / underground covered parking
- ✓ Small offices ranging from 1 4 offices with reception
- ✓ 960 Sq.Ft built out retail or 4,000 Sq.Ft built to suit retail

- ✓ Located in front of commute rail station
- ✔ High day time traffic
- Within walking distance to over 15 restaurants, 8 major banks, Staples, Post office, Cabellas, Tualatin Lake Library, Starbucks, and numerous fast food restaurants and retailers.





LOCATION 18840 SW Boones Ferry Rd.

USES Class A Office Retail Service Building SF 200 - 4,000 Sq.Ft Divisible

AVAILABLE Now! PRICING Call For More Info SHOWINGS By Appointment





#### First Floor





#### Second Floor



#### Underground Parking

# **GALLERY**











DAVID EMAMI | 503.557.3350 WWW.BARRINGTONPDX.COM

## **GALLERY**

















DAVID EMAMI | 503.557.3350 WWW.BARRINGTONPDX.COM



### **CONTACT INFO**

David Emami +1 503 557 3350 David@barringtonpdx.com

Austin Emami +1 503 887 6477 Austin@barringtonpdx.com

Barrington Management, LLC. 18840 SW Boones Ferry Rd, Suite 216 Tualatin, OR 97062



No warranty or representation, expressed or implied, is made as to the accuracy of the information contained herein, and same is submitted subject to errors, omissions, change of terms, rental or other conditions, withdrawal without notice, and to any special listing conditions imposed by principals. 1/20