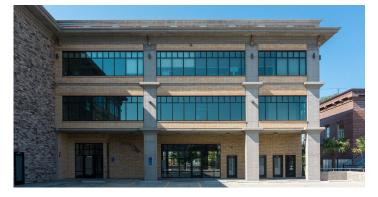

# ELEASE

557-3350

### **CLASS A OFFICE & SERVICE BUILDING**

### **ROBINSON CROSSING**

......

18840 SW BOONES FERRY RD | TUALATIN | OR 97062

### THE SPACE



- ✓ Exterior building signage with great exposure
- Free city / CORE parking lots
- On site parking / underground covered parking
- ✓ Small offices ranging from 1 4 offices with reception
- ✓ 960 Sq.Ft built out retail or 4,000 Sq.Ft built to suit retail

- ✓ Located in front of commute rail station
- ✔ High day time traffic
- Within walking distance to over 15 restaurants, 8 major banks, Staples, Post office, Cabellas, Tualatin Lake Library, Starbucks, and numerous fast food restaurants and retailers.





LOCATION 18840 SW Boones Ferry Rd.

USES Class A Office Retail Service Building SF 200 - 4,000 Sq.Ft Divisible

AVAILABLE Now! PRICING Call For More Info SHOWINGS By Appointment





#### First Floor





#### Second Floor



#### Underground Parking

# **GALLERY**











DAVID EMAMI | 503.557.3350 WWW.BARRINGTONPDX.COM

## **GALLERY**

















DAVID EMAMI | 503.557.3350 WWW.BARRINGTONPDX.COM



### **CONTACT INFO**

David Emami +1 503 557 3350 David@barringtonpdx.com

Austin Emami +1 503 887 6477 Austin@barringtonpdx.com

Barrington Management, LLC. 18840 SW Boones Ferry Rd, Suite 216 Tualatin, OR 97062



No warranty or representation, expressed or implied, is made as to the accuracy of the information contained herein, and same is submitted subject to errors, omissions, ch