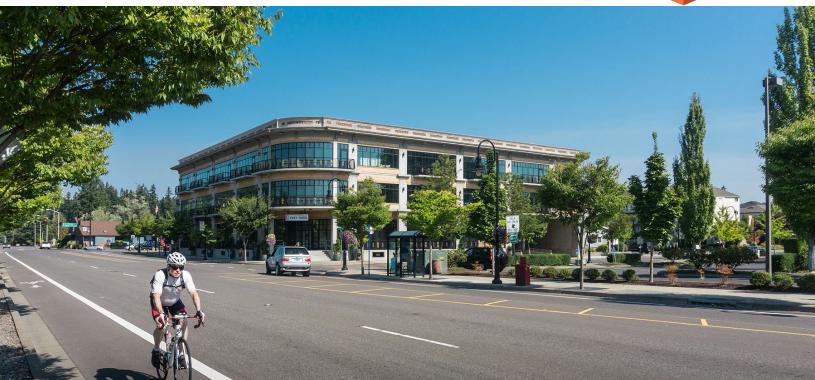

### **ROBINSON CROSSING**

......

18840 SW BOONES FERRY RD | TUALATIN | OR 97062

### THE SPACE

- ✓ Exterior building signage with great exposure
- Free city / CORE parking lots
- On site parking / underground covered parking
- ✓ Small offices ranging from 1 4 offices with reception
- ✓ 960 Sq.Ft built out retail or 4,000 Sq.Ft built to suit retail

- ✓ Located in front of commute rail station
- ✔ High day time traffic
- Within walking distance to over 15 restaurants, 8 major banks, Staples, Post office, Cabellas, Tualatin Lake Library, Starbucks, and numerous fast food restaurants and retailers.

LOCATION 18840 SW Boones Ferry Rd.

USES Class A Office Retail Service Building SF 200 - 4,000 Sq.Ft Divisible

AVAILABLE Now! PRICING Call For More Info SHOWINGS By Appointment