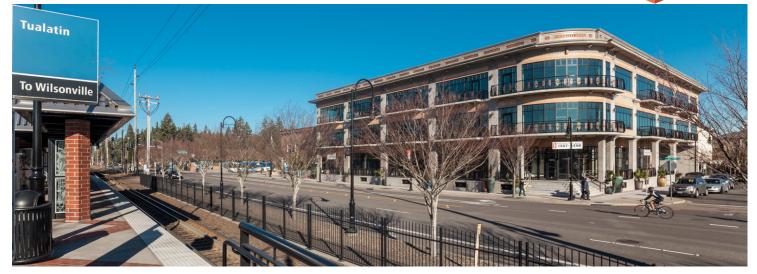

### **ROBINSON CROSSING**

......

18840 SW BOONES FERRY RD | TUALATIN | OR 97062

### THE SPACE

- ✓ Exterior building signage with great exposure
- Free city / CORE parking lots
- On site parking / underground covered parking
- ✓ Small offices ranging from 1 4 offices with reception
- ✓ 960 Sq.Ft built out retail or 4,000 Sq.Ft built to suit retail

- ✓ Located in front of commute rail station
- ✔ High day time traffic
- Within walking distance to over 15 restaurants, 8 major banks, Staples, Post office, Cabellas, Tualatin Lake Library, Starbucks, and numerous fast food restaurants and retailers.

LOCATION 18840 SW Boones Ferry Rd.

USES Class A Office Retail Service Building SF 200 - 4,000 Sq.Ft Divisible

AVAILABLE Now! PRICING Call For More Info SHOWINGS By Appointment