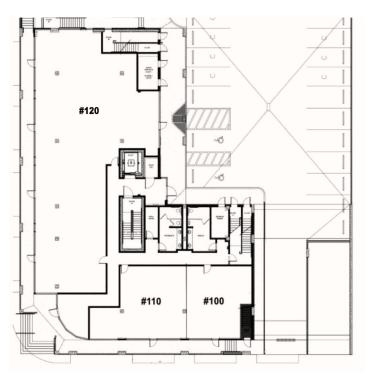

NG**

### **ROBINSON CROSSING**

......

18840 SW BOONES FERRY RD | TUALATIN | OR 97062

### THE SPACE



- ✓ Exterior building signage with great exposure
- Free city / CORE parking lots
- On site parking / underground covered parking
- ✓ Small offices ranging from 1 4 offices with reception
- ✓ 960 Sq.Ft built out retail or 4,000 Sq.Ft built to suit retail

- ✓ Located in front of commute rail station
- ✔ High day time traffic
- Within walking distance to over 15 restaurants, 8 major banks, Staples, Post office, Cabellas, Tualatin Lake Library, Starbucks, and numerous fast food restaurants and retailers.





LOCATION 18840 SW Boones Ferry Rd.

USES Class A Office Retail Service Building SF 200 - 4,000 Sq.Ft Divisible

AVAILABLE Now! PRICING Call For More Info SHOWINGS By Appointment





#### First Floor





#### Second Floor



#### Underground Parking

# **GALLERY**











DAVID EMAMI | 503.557.3350 WWW.BARRINGTONPDX.COM

## **GALLERY**

















DAVID EMAMI | 503.557.3350 WWW.BARRINGTONPDX.COM



### **CONTACT INFO**

David Emami +1 503 557 3350 David@barringtonpdx.com

Austin Emami +1 503 887 6477 Austin@barringtonpdx.com

Barrington Management, LLC. 18840 SW Boones Ferry Rd, Suite 216 Tualatin, OR 97062



No warranty or representation, expressed or implied, is made as to the accuracy of the information contained herein, and same is submitted subject to errors, omissions, change of terms, rental or other conditions, withdrawal without notice, and to any special listing conditions imposed by principals. 1/20