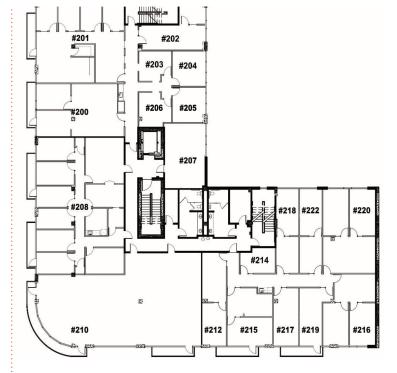

ROSSING**

......

18840 SW BOONES FERRY RD | TUALATIN | OR 97062

### THE SPACE



- ✓ Exterior building signage with great exposure
- Free city / CORE parking lots
- On site parking / underground covered parking
- ✓ Small offices ranging from 1 4 offices with reception
- ✓ 960 Sq.Ft built out retail or 4,000 Sq.Ft built to suit retail

- ✓ Located in front of commute rail station
- ✔ High day time traffic
- Within walking distance to over 15 restaurants, 8 major banks, Staples, Post office, Cabellas, Tualatin Lake Library, Starbucks, and numerous fast food restaurants and retailers.





LOCATION 18840 SW Boones Ferry Rd.

USES Class A Office Retail Service Building SF 200 - 4,000 Sq.Ft Divisible

AVAILABLE Now! PRICING Call For More Info SHOWINGS By Appointment





#### First Floor





#### Second Floor



#### Underground Parking

# **GALLERY**











DAVID EMAMI | 503.557.3350 WWW.BARRINGTONPDX.COM

## **GALLERY**

















DAVID EMAMI | 503.557.3350 WWW.BARRINGTONPDX.COM



### **CONTACT INFO**

David Emami +1 503 557 3350 David@barringtonpdx.com

Austin Emami +1 503 887 6477 Austin@barringtonpdx.com

Barrington Management, LLC. 18840 SW Boones Ferry Rd, Suite 216 Tualatin, OR 97062



No warranty or representation, expressed or implied, is made as to the accuracy of the information contained herein, and same is submitted subject to errors, omissions, change of terms, rental or other conditions, withdrawal without notice, and to any special listing conditions imposed by principals. 1/20