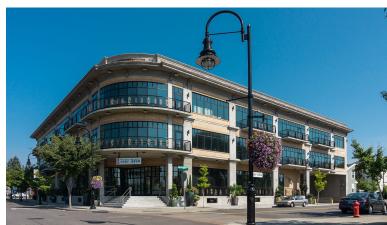

### **CLASS A OFFICE & SERVICE BUILDING**

### **ROBINSON CROSSING**

......

18840 SW BOONES FERRY RD | TUALATIN | OR 97062

### THE SPACE

- ✓ Exterior building signage with great exposure
- Free city / CORE parking lots
- On site parking / underground covered parking
- ✓ Small offices ranging from 1 4 offices with reception
- ✓ 960 Sq.Ft built out retail or 4,000 Sq.Ft built to suit retail

- ✓ Located in front of commute rail station
- ✔ High day time traffic
- Within walking distance to over 15 restaurants, 8 major banks, Staples, Post office, Cabellas, Tualatin Lake Library, Starbucks, and numerous fast food restaurants and retailers.

LOCATION 18840 SW Boones Ferry Rd.

USES Class A Office Retail Service Building SF 200 - 4,000 Sq.Ft Divisible

AVAILABLE Now! PRICING Call For More Info SHOWINGS By Appointment