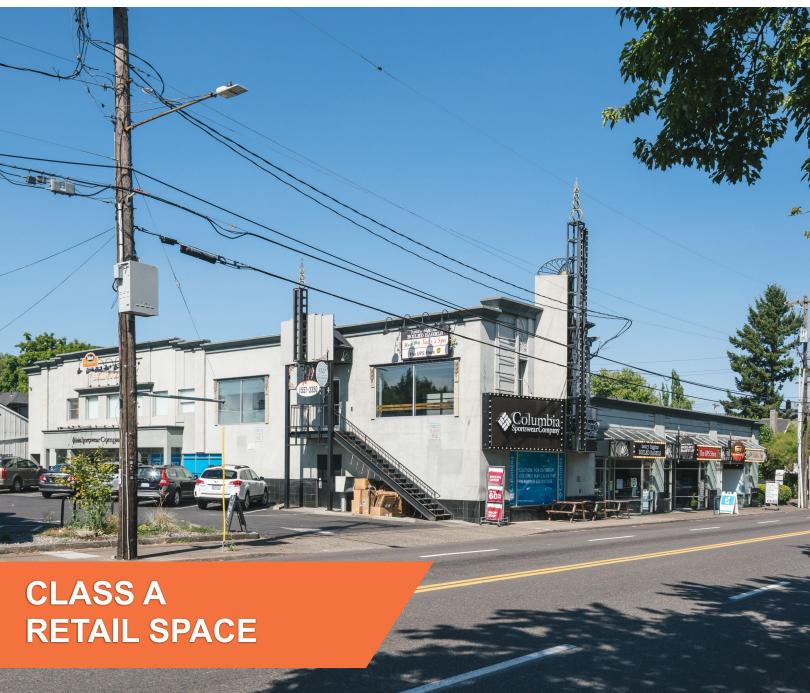

#### **SELLWOOD PLAZA**

**1323 SE TACOMA ST. | PORTLAND | OR 97202** 

DAVID EMAMI | 503.557.3350 WWW.BARRINGTONPDX.COM

## THE SPACE

- One of the few buildings in Sellwood with off street parking
- Creative build-out with exposed ceiling and concrete floor
- ✓ All utilities installed
- ✓ 1,250 Sq.Ft of retail available

- ✔ Full HVAC with dedicated unit
- ✓ Monument and building signage available
- Anchored by Columbia Sportswear
- Growing neighborhood with a supportive community, and a collection of successful small businesses