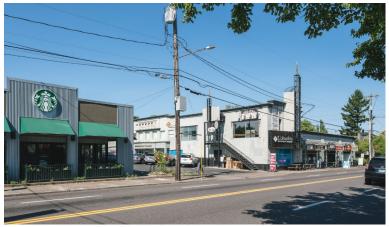

### E LEASE (3)





#### **SELLWOOD PLAZA**

**1323 SE TACOMA ST. | PORTLAND | OR 97202** 

DAVID EMAMI | 503.557.3350 WWW.BARRINGTONPDX.COM

## THE SPACE



- One of the few buildings in Sellwood with off street parking
- Creative build-out with exposed ceiling and concrete floor
- ✓ All utilities installed
- ✓ 1,250 Sq.Ft of retail available

- ✔ Full HVAC with dedicated unit
- ✓ Monument and building signage available
- Anchored by Columbia Sportswear
- Growing neighborhood with a supportive community, and a collection of successful small businesses





LOCATION
1323 SE Tacoma St.

USES
Professional Office Space

SF 1,250 Sq. Ft.

AVAILABLE Now!

PRICING
Call For More Info

SHOWINGS
By Appointment

# GALLERY (3)











DAVID EMAMI | 503.557.3350 WWW.BARRINGTONPDX.COM



#### **CONTACT INFO**

David Emami +1 503 557 3350 David@barringtonpdx.com

Austin Emami +1 503 887 6477 Austin@barringtonpdx.com

Barrington Management, LLC. 18840 SW Boones Ferry Rd, Suite 216 Tualatin, OR 97062



No warranty or representation, expressed or implied, is made as to the accuracy of the information contained herein, and same is submitted subject to errors, omissions, change of terms, rental or other conditions, withdrawal without notice, and to any special listing conditions imposed by principals.