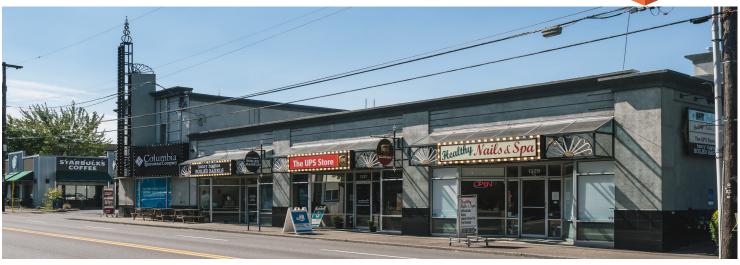

### E LEASE (3)





#### **SELLWOOD PLAZA**

**1323 SE TACOMA ST. | PORTLAND | OR 97202** 

DAVID EMAMI | 503.557.3350 WWW.BARRINGTONPDX.COM

## THE SPACE



- One of the few buildings in Sellwood with off street parking
- Creative build-out with exposed ceiling and concrete floor
- ✓ All utilities installed
- ✓ 1,250 Sq.Ft of retail available

- ✔ Full HVAC with dedicated unit
- ✓ Monument and building signage available
- Anchored by Columbia Sportswear
- Growing neighborhood with a supportive community, and a collection of successful small businesses





LOCATION
1323 SE Tacoma St.

USES
Professional Office Space

SF 1,250 Sq. Ft.

AVAILABLE Now!

PRICING
Call For More Info

SHOWINGS
By Appointment

# GALLERY (3)











DAVID EMAMI | 503.557.3350 WWW.BARRINGTONPDX.COM



#### **CONTACT INFO**

David Emami +1 503 557 3350 David@barringtonpdx.com

Austin Emami +1 503 887 6477 Austin@barringtonpdx.com

Barrington Management, LLC. 18840 SW