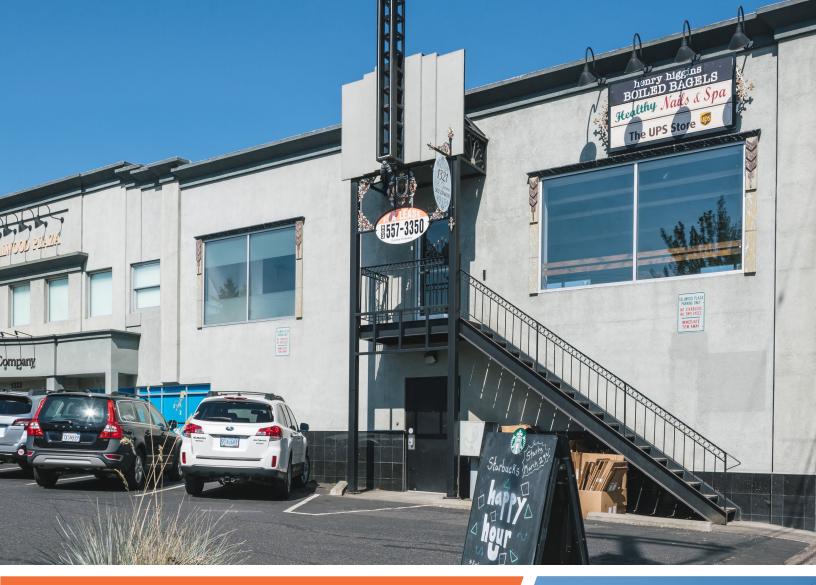

### E LEASE (3)





#### **SELLWOOD PLAZA**

**1323 SE TACOMA ST. | PORTLAND | OR 97202** 

DAVID EMAMI | 503.557.3350 WWW.BARRINGTONPDX.COM

## THE SPACE



- One of the few buildings in Sellwood with off street parking
- Creative build-out with exposed ceiling and concrete floor
- ✓ All utilities installed
- ✓ 1,250 Sq.Ft of retail available

- ✔ Full HVAC with dedicated unit
- ✓ Monument and building signage available
- Anchored by Columbia Sportswear
- Growing neighborhood with a supportive community, and a collection of successful small businesses





LOCATION
1323 SE Tacoma St.

USES
Professional Office Space

SF 1,250 Sq. Ft.

AVAILABLE Now!

PRICING
Call For More Info

SHOWINGS
By Appointment

# GALLERY (3)











DAVID EMAMI | 503.557.3350 WWW.BARRINGTONPDX.COM



#### **CONTACT INFO**

David Emami +1 503 557 3350 David@barringtonpdx.com

Austin Emami +1 503 887 6477 Austin@barringtonpdx.com

Barrington Management, LLC. 18840 SW Boones Ferry Rd, Suite 216 Tualatin, OR 97062



No warranty or representation, expressed or implied, is made as to the accuracy of the information contained herein, and same is submitted subject to errors, omissions, change of terms, rental or other conditions, withdrawal without notice, and to any special listing conditions imposed by principals.