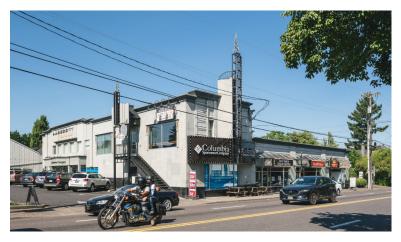

#### **SELLWOOD PLAZA**

**1323 SE TACOMA ST. | PORTLAND | OR 97202** 

DAVID EMAMI | 503.557.3350 WWW.BARRINGTONPDX.COM

## THE SPACE

- One of the few buildings in Sellwood with off street parking
- Creative build-out with exposed ceiling and concrete floor
- ✓ All utilities installed
- ✓ 1,250 Sq.Ft of retail available

- ✔ Full HVAC with dedicated unit
- ✓ Monument and building signage available
- Anchored by Columbia Sportswear
- Growing neighborhood with a supportive community, and a collection of successful small businesses

LOCATION
1323 SE Tacoma St.

USES
Professional Office Space

SF 1,250 Sq. Ft.

AVAILABLE Now!

PRICING
Call For More Info

SHOWINGS
By Appointment