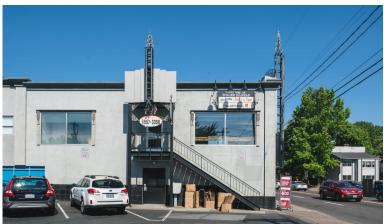

### E LEASE (3)





#### **SELLWOOD PLAZA**

**1323 SE TACOMA ST. | PORTLAND | OR 97202** 

DAVID EMAMI | 503.557.3350 WWW.BARRINGTONPDX.COM

## THE SPACE



- One of the few buildings in Sellwood with off street parking
- Creative build-out with exposed ceiling and concrete floor
- ✓ All utilities installed
- ✓ 1,250 Sq.Ft of retail available

- ✔ Full HVAC with dedicated unit
- ✓ Monument and building signage available
- Anchored by Columbia Sportswear
- Growing neighborhood with a supportive community, and a collection of successful small businesses





LOCATION
1323 SE Tacoma St.

USES
Professional Office Space

SF 1,250 Sq. Ft.

AVAILABLE Now!

PRICING
Call For More Info

SHOWINGS
By Appointment

# GALLERY (3)











DAVID EMAMI | 503.557.3350 WWW.BARRINGTONPDX.COM



#### **CONTACT INFO**

David Emami +1 503 557 3350 David@barringtonpdx.com

Austin Emami +1 503 887 6477 Austin@barringtonpdx.com

Barrington Management, LLC. 18840 SW Boones Ferry Rd, Suite 216 Tualatin, OR 97062



No warranty or representation, expressed or implied, is made as to the accuracy of the information contained herein, and same is submitted subject to errors, omissions, change of terms, rental or other conditions, withdrawal without notice, and to any special listing conditions imposed by principals.