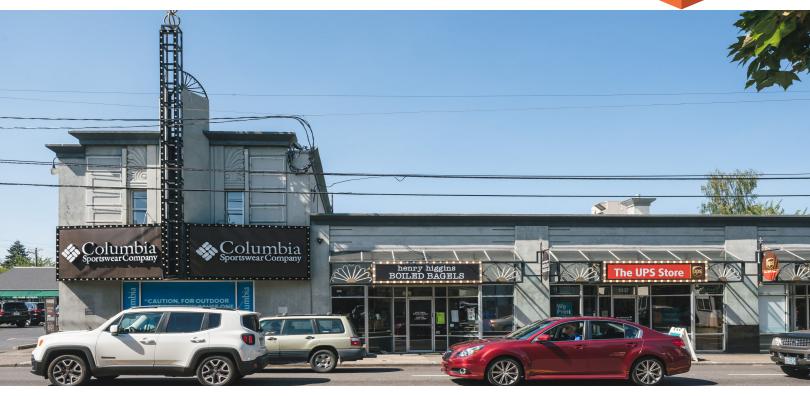

#### **SELLWOOD PLAZA**

**1323 SE TACOMA ST. | PORTLAND | OR 97202** 

DAVID EMAMI | 503.557.3350 WWW.BARRINGTONPDX.COM

## THE SPACE

- One of the few buildings in Sellwood with off street parking
- Creative build-out with exposed ceiling and concrete floor
- ✓ All utilities installed
- ✓ 1,250 Sq.Ft of retail available

- ✔ Full HVAC with dedicated unit
- ✓ Monument and building signage available
- Anchored by Columbia Sportswear
- Growing neighborhood with a supportive community, and a collection of successful small businesses

LOCATION
1323 SE Tacoma St.

USES
Professional Office Space

SF 1,250 Sq. Ft.

AVAILABLE Now!

PRICING
Call For More Info

SHOWINGS
By Appointment