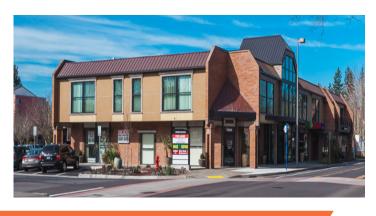

## **SENECA PLAZA**

18861 SW MARTINAZZI AVENUE | TUALATIN | OR 97062

## THE SPACE 13

- ✓ Located in the historic downtown Tualatin district
- ✓ Well maintained building with modern finishes
- ✓ Contemporary professional offices
- ✓ Spaces ranging from 600 1,200 Sq.Ft
- ✓ High parking ratio

- Across the street from New Seasons, Cabellas, and nearby to many banks, restaurants, and local businesses
- ✓ Offices include private kitchenette/break areas with sink and storage cabinets
- ✓ Available Now!

LOCATION 18861 SW Martinazzi Ave.

USES Retail Space SF 600 - 1,200 Sq. Ft.

AVAILABLE Now!

PRICING
Call For More Info

SHOWINGS

By Appointment