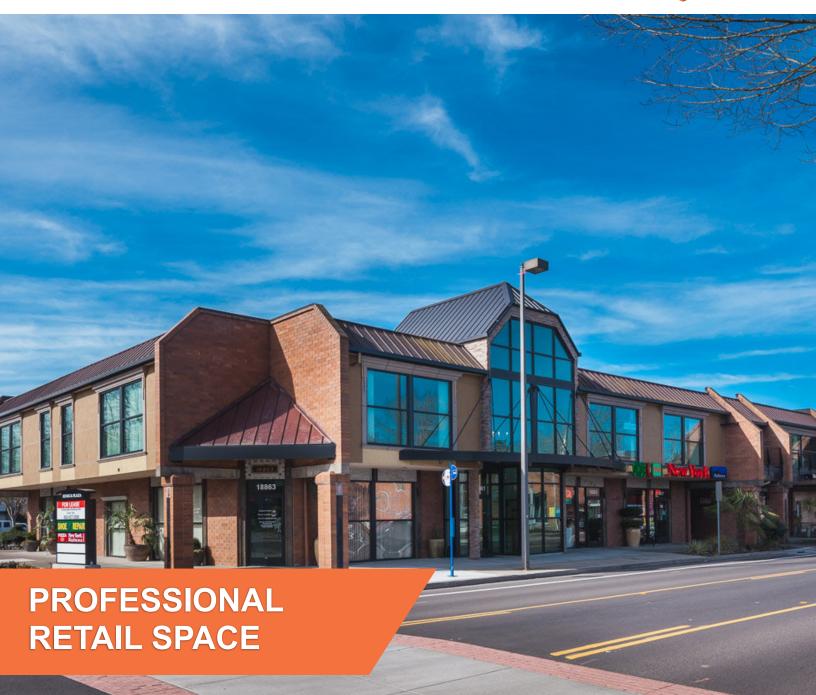

## **SENECA PLAZA**

18861 SW MARTINAZZI AVENUE | TUALATIN | OR 97062

## THE SPACE 13

- ✓ Located in the historic downtown Tualatin district
- ✓ Well maintained building with modern finishes
- ✓ Contemporary professional offices
- ✓ Spaces ranging from 600 1,200 Sq.Ft
- ✓ High parking ratio

- Across the street from New Seasons, Cabellas, and nearby to many banks, restaurants, and local businesses
- ✓ Offices include private kitchenette/break areas with sink and storage cabinets
- ✓ Available Now!

LOCATION 18861 SW Martinazzi Ave.

USES Retail Space SF 600 - 1,200 Sq. Ft.

AVAILABLE Now!

PRICING
Call For More Info

SHOWINGS

By Appointment