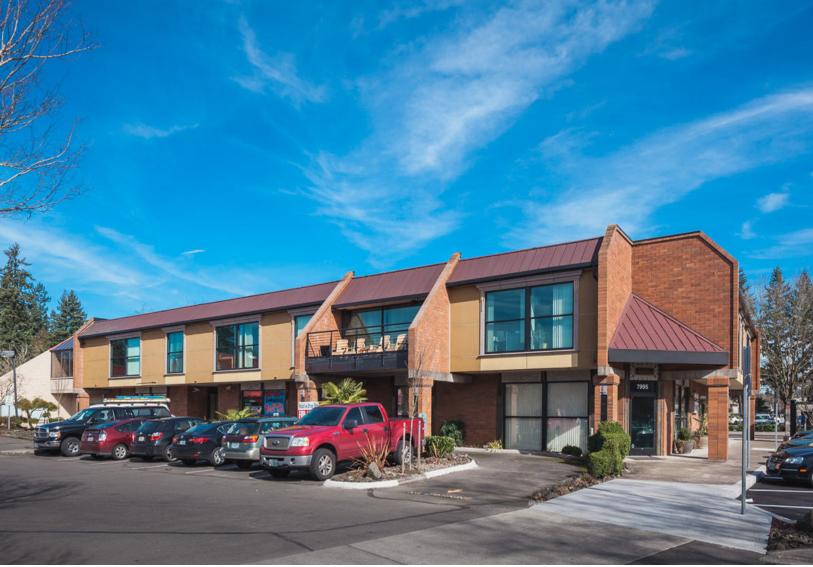

## **SENECA PLAZA**

18861 SW MARTINAZZI AVENUE | TUALATIN | OR 97062

## THE SPACE 13

- ✓ Located in the historic downtown Tualatin district
- ✓ Well maintained building with modern finishes
- ✓ Contemporary professional offices
- ✓ Spaces ranging from 600 1,200 Sq.Ft
- ✓ High parking ratio

- Across the street from New Seasons, Cabellas, and nearby to many banks, restaurants, and local businesses
- ✓ Offices include private kitchenette/break areas with sink and storage cabinets
- ✓ Available Now!

LOCATION 18861 SW Martinazzi Ave.

USES Retail Space SF 600 - 1,200 Sq. Ft.

AVAILABLE Now!

PRICING
Call For More Info

SHOWINGS

By Appointment