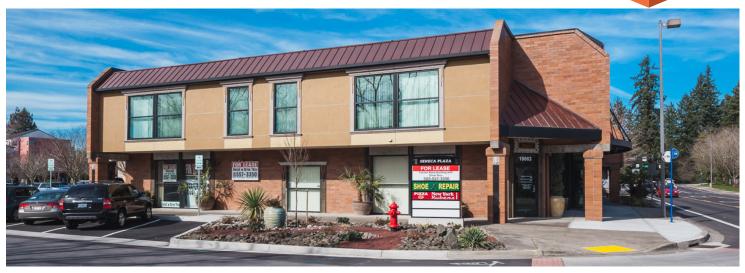

## **SENECA PLAZA**

18861 SW MARTINAZZI AVENUE | TUALATIN | OR 97062

## THE SPACE 13

- ✓ Located in the historic downtown Tualatin district
- ✓ Well maintained building with modern finishes
- ✓ Contemporary professional offices
- ✓ Spaces ranging from 600 1,200 Sq.Ft
- ✓ High parking ratio

- Across the street from New Seasons, Cabellas, and nearby to many banks, restaurants, and local businesses
- ✓ Offices include private kitchenette/break areas with sink and storage cabinets
- ✓ Available Now!

LOCATION 18861 SW Martinazzi Ave.

USES Retail Space SF 600 - 1,200 Sq. Ft.

AVAILABLE Now!

PRICING
Call For More Info

SHOWINGS

By Appointment