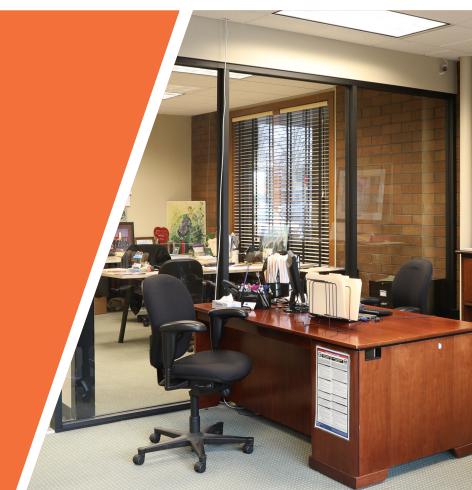

## THE SPACE 13

- ✓ Located in the historic downtown Tualatin district
- ✓ Well maintained building with modern finishes
- ✓ Contemporary professional offices
- ✓ Spaces ranging from 600 1,200 Sq.Ft
- ✓ High parking ratio

- Across the street from New Seasons, Cabellas, and nearby to many banks, restaurants, and local businesses
- ✓ Offices include private kitchenette/break areas with sink and storage cabinets
- ✓ Available Now!