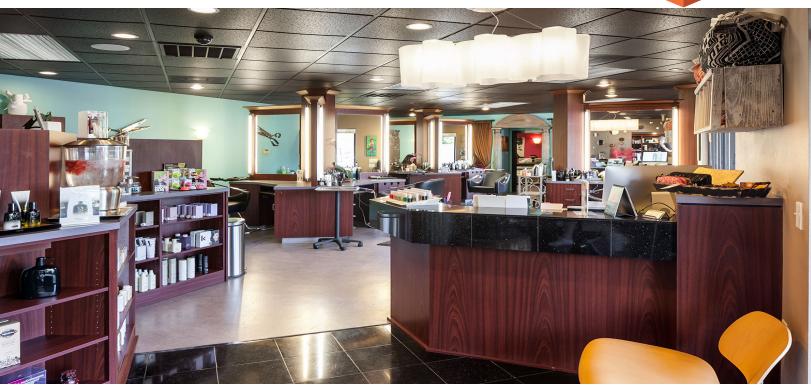

# E LEASE (3)



### **PARISH PLAZA**

1270 PARISH STREET | LAKE OSWEGO | OR 97034

DAVID EMAMI | 503.557.3350 WWW.BARRINGTONPDX.COM

## THE SPACE



- ✓ Exterior building signage with great exposure
- ✓ Heavy day time traffic
- ✓ High income area
- ✓ Competitive lease rates
- High parking ratio

- ✓ High quality improvements
- ✓ Beautiful building with unique landscaping
- ✔ Pedestrian friendly
- Monument signs
- ✓ Available now!





LOCATION 1270 Parish St.

USES
Professional Office Space

**SF** 2,010 Sq. Ft

AVAILABLE

PRICING
Call For More Info

SHOWINGS

By Appointment

# GALLERY (3)











DAVID EMAMI | 503.557.3350 WWW.BARRINGTONPDX.COM



#### **CONTACT INFO**

**David Emami** +1 503 557 3350

david@barringtonpdx.com

**Austin Emami** 

+1 503 887 6477 Austin@barringtonpdx.com

Barrington Management, LLC. 18840 SW Boones Ferry Rd, Suite 216 Tualatin, OR 97062



No warranty or representation, expressed or implied, is made as to the accuracy of the information contained herein, and same is submitted subject to errors, omissions, change of terms, rental or other conditions, withdrawal without notice, and to any special listing conditions imposed by principals.