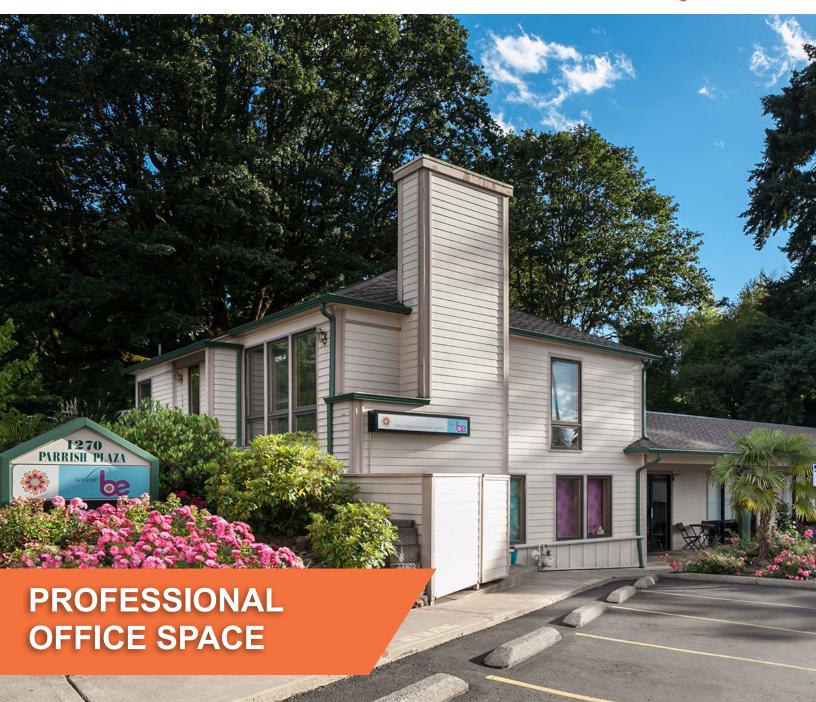

### **PARISH PLAZA**

1270 PARISH STREET | LAKE OSWEGO | OR 97034

DAVID EMAMI | 503.557.3350 WWW.BARRINGTONPDX.COM

## THE SPACE

- ✓ Exterior building signage with great exposure
- ✓ Heavy day time traffic
- ✓ High income area
- ✓ Competitive lease rates
- High parking ratio

- ✓ High quality improvements
- ✓ Beautiful building with unique landscaping
- ✔ Pedestrian friendly
- Monument signs
- ✓ Available now!

LOCATION 1270 Parish St.

USES
Professional Office Space

**SF** 2,010 Sq. Ft

AVAILABLE

PRICING
Call For More Info

SHOWINGS

By Appointment