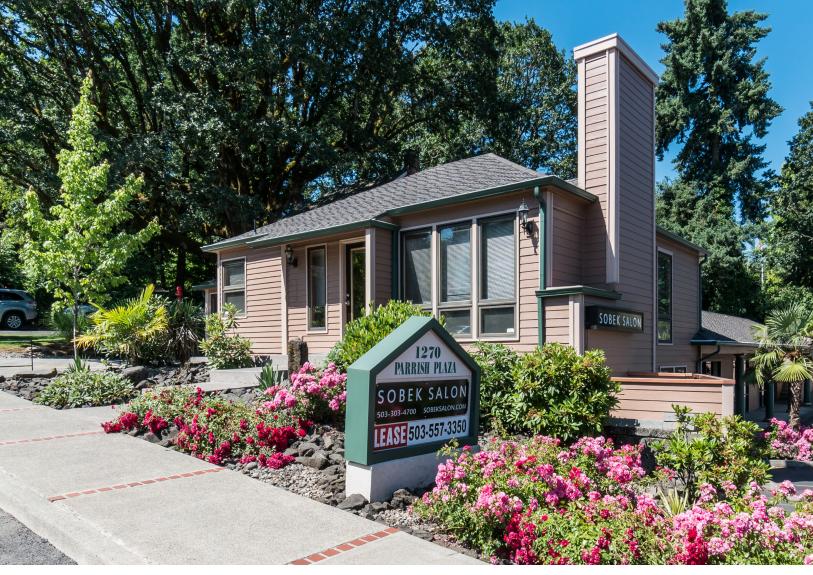

### **PARISH PLAZA**

1270 PARISH STREET | LAKE OSWEGO | OR 97034

DAVID EMAMI | 503.557.3350 WWW.BARRINGTONPDX.COM

## THE SPACE

- ✓ Exterior building signage with great exposure
- ✓ Heavy day time traffic
- ✓ High income area
- ✓ Competitive lease rates
- High parking ratio

- ✓ High quality improvements
- ✓ Beautiful building with unique landscaping
- ✔ Pedestrian friendly
- Monument signs
- ✓ Available now!

LOCATION 1270 Parish St.

USES
Professional Office Space

**SF** 2,010 Sq. Ft

AVAILABLE

PRICING
Call For More Info

SHOWINGS

By Appointment