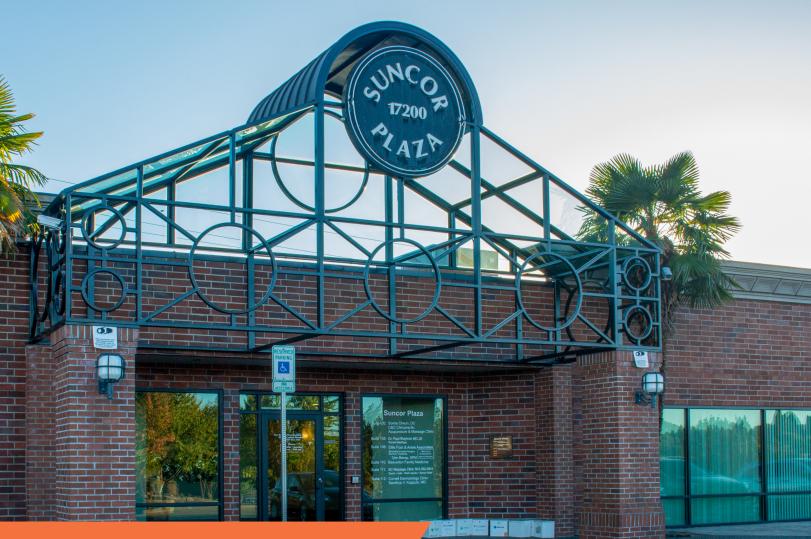

## Suncor Medical Plaza

17200 NW Corridor Ct.| Beaverton| OR 97006

- Class A medical office in long standing successful medical building.
- Space at main entry of the building allowing for window signage and existing slot on monument sign
- Fully built-out ready to move in with all plumbing, fixtures, and reception built in
- Space includes 6 exam rooms, 1 procedure,
  2 office, nurse station, break room, and
  medical reception
- ✔ Well suited for any medical user
- Available 04/30/2023