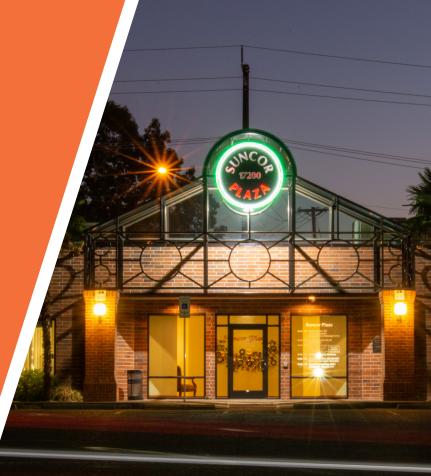

## Suncor Medical Plaza

17200 NW Corridor Ct.| Beaverton| OR 97006

- Class A medical office in long standing successful medical building.
- Space at main entry of the building allowing for window signage and existing slot on monument sign
- Fully built-out ready to move in with all plumbing, fixtures, and reception built in
- Space includes 6 exam rooms, 1 procedure,
  2 office, nurse station, break room, and
  medical reception
- ✔ Well suited for any medical user
- Available 04/30/2023

LOCATION 17200 NW Corridor Ct. #110

USES Professional Medical Office / Clinic SF 2,300 Sq. Ft. AVAILABLE 04/30/2023 PRICING Call For More Info SHOWINGS By Appointment