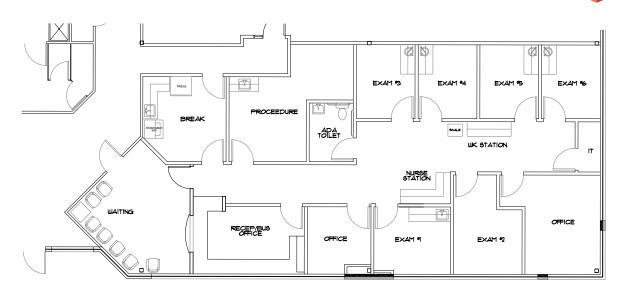

## Suncor Medical Plaza

17200 NW Corridor Ct.| Beaverton| OR 97006

- Class A medical office in long standing successful medical building.
- Space at main entry of the building allowing for window signage and existing slot on monument sign
- Fully built-out ready to move in with all plumbing, fixtures, and reception built in
- Space includes 6 exam rooms, 1 procedure,
  2 office, nurse station, break room, and
  medical reception
- ✔ Well suited for any medical user
- Available 04/30/2023